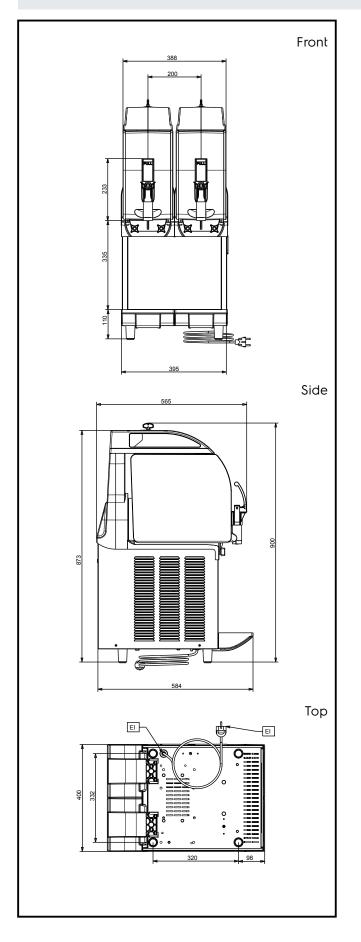

| Electric                                  |                                 |
|-------------------------------------------|---------------------------------|
| Supply voltage:<br>Electrical power, max: | 220-240 V/1 ph/50 Hz<br>0.79 kW |
| Key Information:                          |                                 |
| Net weight:                               | 60 kg                           |
| Sustainability                            |                                 |
| Refrigerant type:<br>Refrigerant weight:  | R290<br>106 g                   |