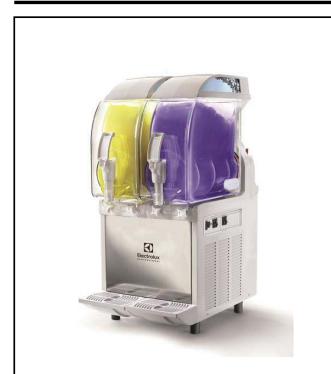

#### Frozen Frozen granita dispenser with 2 bowls, mechanical control

562508 (IPRO2MR290)

Frozen Granita Dispenser with 2X11 I insulated bowls, mechanical control, R290

#### Item No.

Frozen granita dispenser with 2 bowls; the ITANK <sup>™</sup> Technology prevents ice accumulation on the outer side of the bowl and the bowl shape allows a natural mixing action to ensure an optimum consistency of the product. Customizable lid merchandiser and back graphic. Mechanical keypad allows for setting of cooling and defrost modes. Electromechanical control. Sliding drip tray.

#### **Main Features**

- Ideal for the production of slush.
- The ITANK <sup>™</sup> Technology prevents ice accumulation on the outer side of the bowl, reducing condensation and increasing the cooling power of the machine.
- Bowl shape allows a natural mixing action to ensure an optimum consistency of the product.
- Customizable lid merchandiser and back graphic.
- Ideal for operators who want an innovative and distinctive equipment. Mechanical keypad allows for setting of cooling and defrost modes.
- The insulated tank guarantees higher cooling efficiency and lower effect of the external temperature on product's preparation and maintenance time reducing condense and draining; it is the best solution in hot climate conditions.